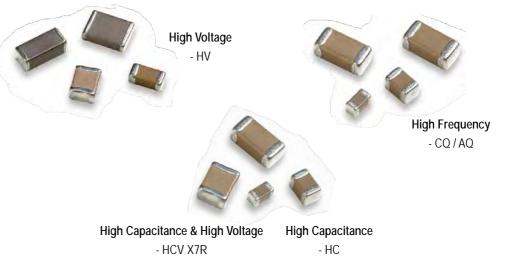

- Various case sizes from 01005 to 2220 (inch)
- High capacitances for Class I and Class II
- Complete high frequency product range up to 150°C
- AEC-Q200 qualified for Automotive Grade
- Rated voltage up to 3KV