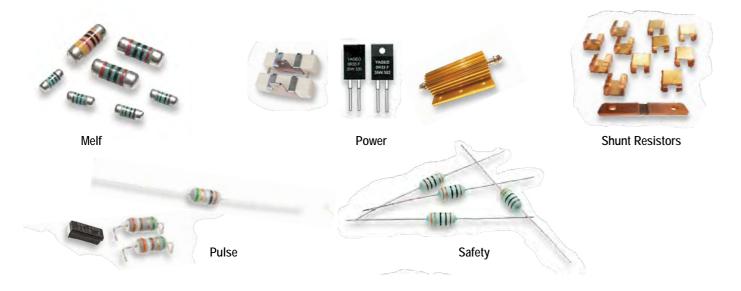

## Through Hole Resistors

- One of the major market providers
- 3 factories in Asia and Europe
- 90 years of manufacturing experience in Through-hole resistors
- AEC-Q200 qualified (for Automotive Grade)
- IATF16949 certified
- UL, VDE certified