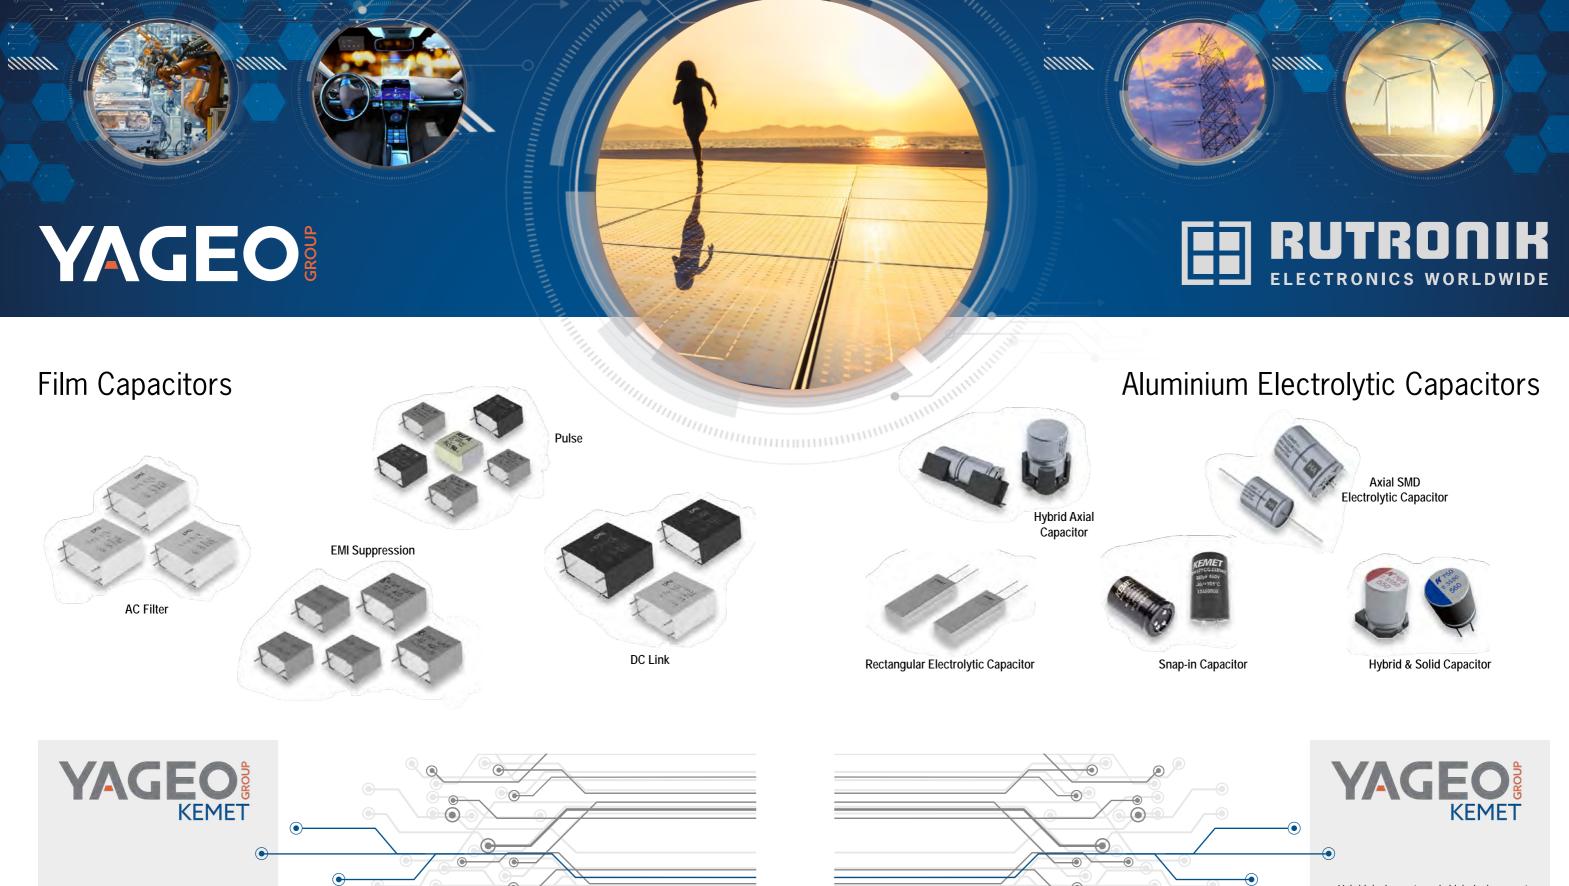

- Various case sizes from 01005 to 2220 (inch)
- High capacitances for Class I and Class II
- Complete high frequency product range up to 150°C
- AEC-Q200 qualified for Automotive Grade
- Rated voltage up to 3KV

## **Ceramic Capacitors**

KC-LINK™ For Fast Switching Semiconductors

KONNEKT™ High-efficiency and High-Density Power Applications

Automotive Grade

Flex Term, VW80808, Open Mode, Floating Electrode, KPS

Safety Certified and AC Rated SMD and Leaded

Polymer Tantalum High Energy Low Profile

Polymer / Tantalum / SuperCapacitors

**Tantalum Capacitor** MnO2

**Polymer Capacitor** Commercial Grade

YAGEO KEMET

- Class I dielectrics COG(NP0) and U2J
- High Voltage MLCC's rated ≥ 500 volts
- Commitment to large case size MLCC's from 0805 - 3640 (EIA)

- Wide portfolio
- Leading Edge Technology
- Auto Grade 1st to market
- Customizing solution
- Fully covered market segments (Consumer to Space)
- Localized service and support
- Enaged with top players in each segment

- Hybrid design, extremely high ripple current and low thermal resistance performance
- The first axial & radial crown SMD on the
- Friendly to base cooling design, flexible ways of installation
- Anti-vibration design, 20 g
- Shortest LT with competitive price